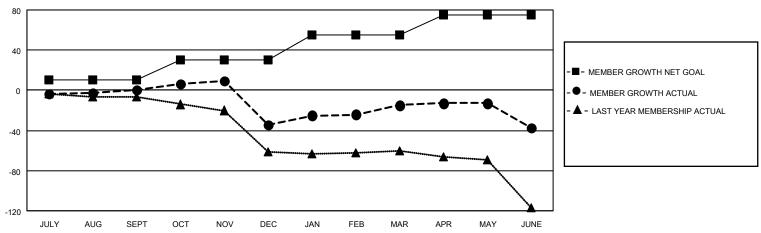

## District 105SE

| Clubs                 |               |           |               | Members               |                        |                         |                                                    |
|-----------------------|---------------|-----------|---------------|-----------------------|------------------------|-------------------------|----------------------------------------------------|
| RESULTS FOR 2021-2022 |               |           |               | RESULTS FOR 2021-2022 |                        |                         |                                                    |
| QUARTER               | NEW CLUB GOAL | NEW CLUBS | DROPPED CLUBS | QUARTER MEME          | BER GROWTH NET<br>GOAL | MEMBER GROWTH<br>ACTUAL | DROPPED<br>MEMBERS ACTUAL<br>(including transfers) |
| JULY/AUG/SEPT         | 0             | 0         | 1             | JULY/AUG/SEPT         | 10                     | 17                      | 14                                                 |
| OCT/NOV/DEC           | 0             | 0         | 1             | OCT/NOV/DEC           | 20                     | 31                      | 60                                                 |
| JAN/FEB/MAR           | 0             | 0         | 2             | JAN/FEB/MAR           | 25                     | 50                      | 28                                                 |
| APR/MAY/JUNE          | 1             | 0         | 1             | APR/MAY/JUNE          | 20                     | 45                      | 56                                                 |

#### GOALS AND ACTUAL MEMBERS CUMULATIVE

| DROPPED CLUBS: 5 |     | 39 CLUBS OF 61 ADDED 1 OR<br>MORE NEW MEMBERS | GENDER DISTRIBUTION                |              |  |
|------------------|-----|-----------------------------------------------|------------------------------------|--------------|--|
|                  |     | WORE NEW MEMBERS                              | MALE                               | 813 (70.15%) |  |
|                  |     |                                               | FEMALE 346 (29.85%)                |              |  |
| DROPPED MEMBERS  |     |                                               | NON BINARY                         | 0 (0.00%)    |  |
|                  |     |                                               | PREFER NOT TO ANSWER               | 0 (0.00%)    |  |
| DECEASED         | 31  |                                               |                                    | ,            |  |
| CLUB CANCELLED   | 0   | CLICK HERE FOR CUMULATIVE                     | TOTAL FAMILY UNIT MEMBERS          | 126          |  |
| OTHER            | 127 | MEMBERSHIP DATA                               |                                    |              |  |
| TOTAL 158        |     |                                               | FAMILY MEMBERS PAYING HALF DUES 63 |              |  |
|                  |     |                                               |                                    |              |  |